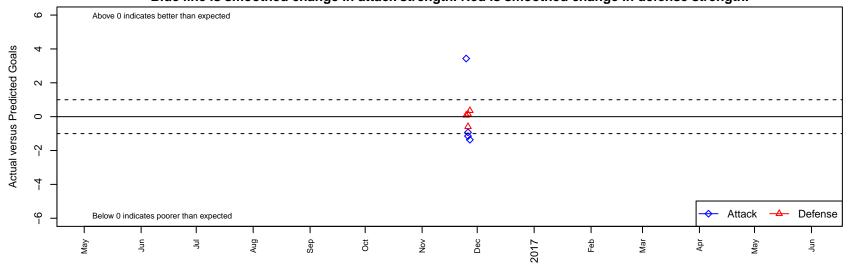

Players Elite Blue B03

Dots are actual minus expected GF (blue circles) and GA (red triangles).

Blue line is smoothed change in attack strength. Red is smoothed change in defense strength.

| date       | home                   |   | away                    |   | venue                                | pred.home | pred.away |
|------------|------------------------|---|-------------------------|---|--------------------------------------|-----------|-----------|
| 2016-11-27 | Heat FC NPL B03        | 2 | Players Elite Blue B03  | 0 | 2016 LV Mayors Fall Classic U-14 U14 | 2.35      | 1.36      |
| 2016–11–26 | Players Elite Blue B03 | 8 | Players Academy B03     | 0 | 2016 LV Mayors Fall Classic U-14 U14 | 9.15      | 0.16      |
| 2016-11-26 | Players Elite Blue B03 | 3 | Players Elite White B03 | 2 | 2016 LV Mayors Fall Classic U-14 U14 | 3.93      | 1.41      |
| 2016-11-25 | Players Elite Blue B03 | 6 | Heat FC ET B04          | 1 | 2016 LV Mayors Fall Classic U-14 U14 | 2.57      | 1.08      |